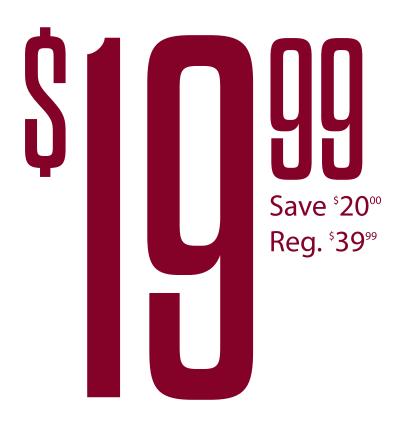

## Receive A Jiffy Lube Signature Service Oil Change Plus a FREE Hoffman Exterior Car Wash

Each Jiffy Lube Signature Service Oil Change includes up to 6 quarts of Mobil motor oil and a new oil filter, plus these extras: vacuum interior floor, check tire pressure, windshield washer fill-up, check all fluid levels (when applicable). Offer valid for \$20 off conventional or synthetic oil change.

\$39.99 regular conventional oil price, synthetic prices vary. See store for details and pricing. Jiffy Lube Signature Service Oil Change offer valid only at participating service centers. Not valid with any other offer. The Jiffy Lube design mark and Jiffy Lube Signature Service are registered trademarks of Jiffy Lube<sup>®</sup> International, Inc. © 2017 Jiffy Lube<sup>®</sup> International Inc.